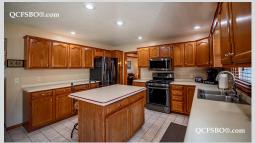

## **Property Highlights**

- Lot Size .23 Acre
- Built in 1991
- 2 Story
- 2 Car Garage
- 2,008 sqft Main
- 2,898 sqft Total
- 4 bedrooms
- 3.5 Bathrooms

- Finished basement
- Upper Level Laundry
- Walk-in Closet
- Double Vanitu
- Eat-in Kitchen
- Center Island
- Pantru
- Kitchen Appliances Included
- Central HVAC
- Sump Pump

  - Patio
- Numerous Updates

Welcome to this well maintained family friendly 2 story home in a desired Bettendorf neighborhood. This residence offers 4 bedrooms, 3.5 baths and a finished basement. Three bedrooms are located on the 2nd level with the laundry room conveniently located near the Master Bedroom. The main floor features an eat-in kitchen open to the family room and likenew stainless steel appliances. The formal dining room and living room on the main level feature hardwood floors and provide plenty of room for entertaining & space for a growing family. The 4th bedroom and a full bathroom are located in the freshly painted basement off of the family room. A large backyard oasis with a partially covered patio will make you love this property even more! This is a MUST SEE property..