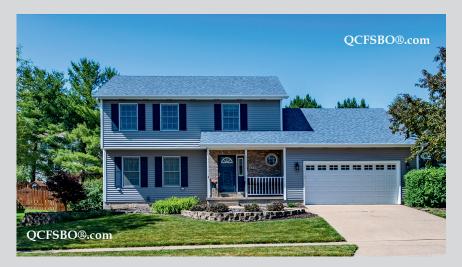

## Home For Sale by Owner

2238 Hawk Drive, Bettendorf, IA 52722

## **Property Highlights**

- Lot Size .23 Acre
- Built in 1991
- 2 Story
- 2 Car Garage
- 2,008 sqft Main
- 2,898 sqft Total
- 4 bedrooms
- 3.5 Bathrooms

- Finished basement
- Upper Level Laundry
- Walk-in Closet
- Double Vanitu
- Eat-in Kitchen
- Center Island
- Pantru
- Kitchen Appliances Included
- Central HVAC
- Sump Pump

  - Patio
- Numerous Updates

Welcome to this well maintained family friendly 2 story home in a desired Bettendorf neighborhood. This residence offers 4 bedrooms, 3.5 baths and a finished basement. Three bedrooms are located on the 2nd level with the laundry room conveniently located near the Master Bedroom. The main floor features an eat-in kitchen open to the family room and likenew stainless steel appliances. The formal dining room and living room on the main level feature hardwood floors and provide plenty of room for entertaining & space for a growing family. The 4th bedroom and a full bathroom are located in the freshly painted basement off of the family room. A large backyard oasis with a partially covered patio will make you love this property even more! This is a MUST SEE property..